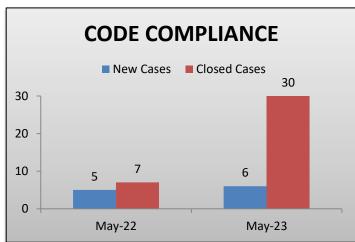

#### **CODE SUMMARY**

- ACTIVE CASES: 170
- ACTIVE CASES GENERATED 1 NEW BUILDING PERMIT

| 2023 New Cases    | Jan | Feb | Mar | Apr | May | Jun | Jul | Aug | Sep | Oct | Nov | Dec | Total |
|-------------------|-----|-----|-----|-----|-----|-----|-----|-----|-----|-----|-----|-----|-------|
| Building          | 4   | 4   | 2   | 15  | 1   |     |     |     |     |     |     |     | 26    |
| Planning / Zoning |     | 1   | 2   | 7   | 1   |     |     |     |     |     |     |     | 11    |
| Solid Waste       |     | 1   |     |     |     |     |     |     |     |     |     |     | 1     |
| Fire              |     |     |     |     | 4   |     |     |     |     |     |     |     | 4     |
| General Nuisance  |     |     |     | 1   |     |     |     |     |     |     |     |     | 1     |
| TOTAL             | 4   | 6   | 4   | 23  | 6   | 0   | 0   | 0   | 0   | 0   | 0   | 0   | 43    |