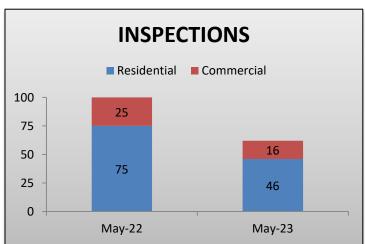

#### **BUILDING SUMMARY**

- PLAN CHECKS: 23
- CONSTRUCTION VALUATION: \$1,316,476