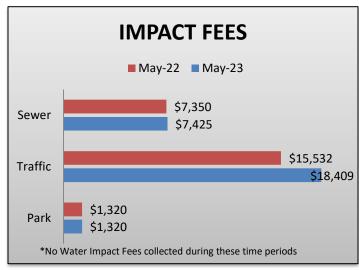

----|-----|-----|-----|-----|-------|
| Building          | 4   | 4   | 2   | 15  | 1   |     |     |     |     |     |     |     | 26    |
| Planning / Zoning |     | 1   | 2   | 7   | 1   |     |     |     |     |     |     |     | 11    |
| Solid Waste       |     | 1   |     |     |     |     |     |     |     |     |     |     | 1     |
| Fire              |     |     |     |     | 4   |     |     |     |     |     |     |     | 4     |
| General Nuisance  |     |     |     | 1   |     |     |     |     |     |     |     |     | 1     |
| TOTAL             | 4   | 6   | 4   | 23  | 6   | 0   | 0   | 0   | 0   | 0   | 0   | 0   | 43    |

#### **DEPARTMENT REVENUE**

- TOTAL FEES COLLECTED: \$131,869
- BUILDING FEES INCREASED WITH MALLARD & MIDDLETOWN AFFORDABLE HOUSING PLAN CHECKS