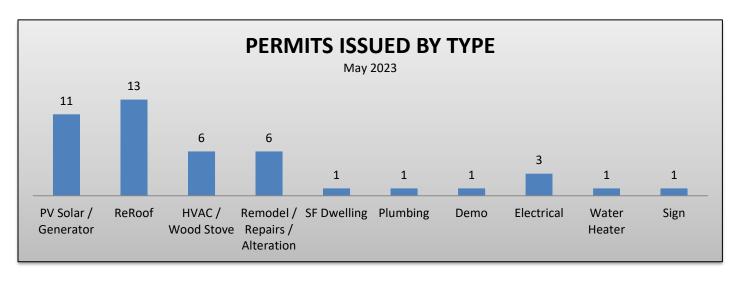

#### **BUILDING SUMMARY**

- PLAN CHECKS: 23
- CONSTRUCTION VALUATION: \$1,316,476