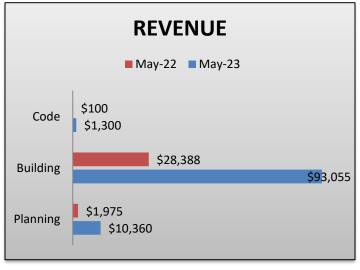

#### **DEPARTMENT REVENUE**

- TOTAL FEES COLLECTED: \$131,869
- BUILDING FEES INCREASED WITH MALLARD & MIDDLETOWN AFFORDABLE HOUSING PLAN CHECKS