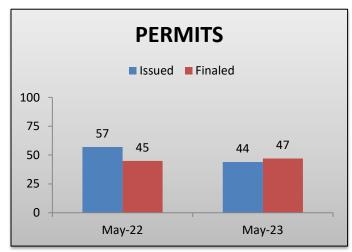

#### **BUILDING SUMMARY**

- PLAN CHECKS: 23
- CONSTRUCTION VALUATION: \$1,316,476