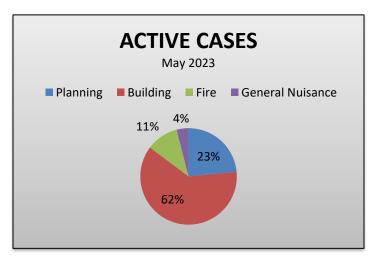

#### **CODE SUMMARY**

- ACTIVE CASES: 170
- ACTIVE CASES GENERATED 1 NEW BUILDING PERMIT

| 2023 New Cases    | Jan | Feb | Mar | Apr | May | Jun | Jul | Aug | Sep | Oct | Nov | Dec | Total |
|-------------------|-----|-----|-----|-----|-----|-----|-----|-----|-----|-----|-----|-----|-------|
| Building          | 4   | 4   | 2   | 15  | 1   |     |     |     |     |     |     |     | 26    |
| Planning / Zoning |     | 1   | 2   | 7   | 1   |     |     |     |     |     |     |     | 11    |
| Solid Waste       |     | 1   |     |     |     |     |     |     |     |     |     |     | 1     |
| Fire              |     |     |     |     | 4   |     |     |     |     |     |     |     | 4     |
| General Nuisance  |     |     |     | 1   |     |     |     |     |     |     |     |     | 1     |
| TOTAL             | 4   | 6   | 4   | 23  | 6   | 0   | 0   | 0   | 0   | 0   | 0   | 0   | 43    |